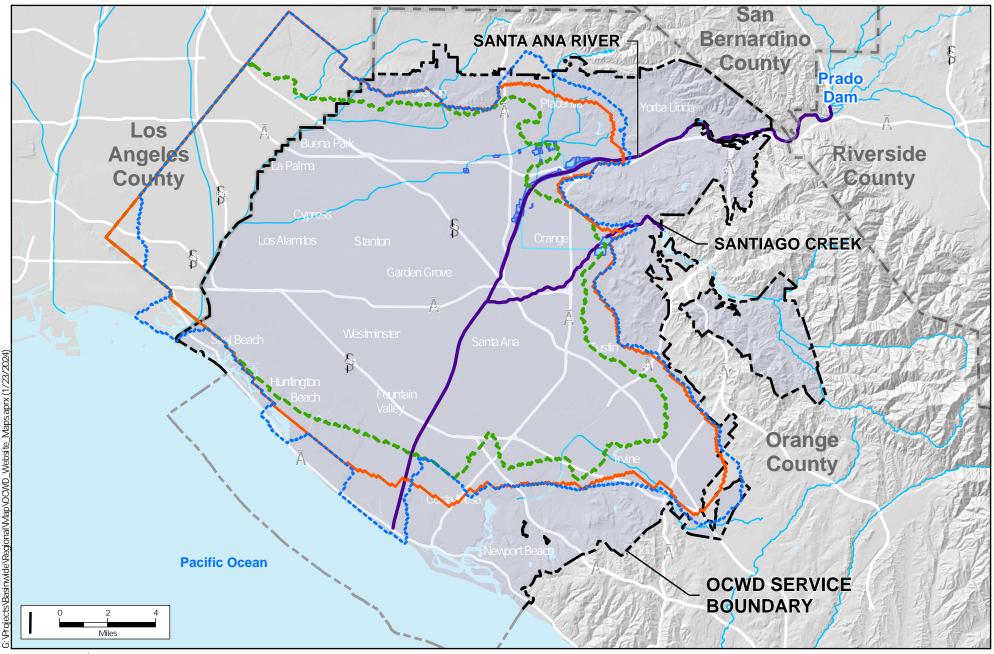

OCWD Model Extents (2000)

Shallow Aquifer Boundary

Principal Aquifer Boundary

Deep Aquifer Boundary

DISCLAIMER: This map is provided only as a convenience to the user to provide general information. The Orange County Water District (OCWD) does not regularly update this map or its information. It is provided in an "as-is" condition for viewing, accessing, copying, distributing, and otherwise using at your own risk. The map and its information should be considered outdated and not relied upon for any legal, engineering, surveying, or similar purposes. OCWD makes no representation or warranty of any kind, whether express or implied, regarding the map or any of its information. By accessing the map, you release the OCWD from any liability for any injury or damage resulting from your reliance upon the map or any of its information.

Three-Layer Basin Model Extent (2000)

Date Prepared: 1/2/2024