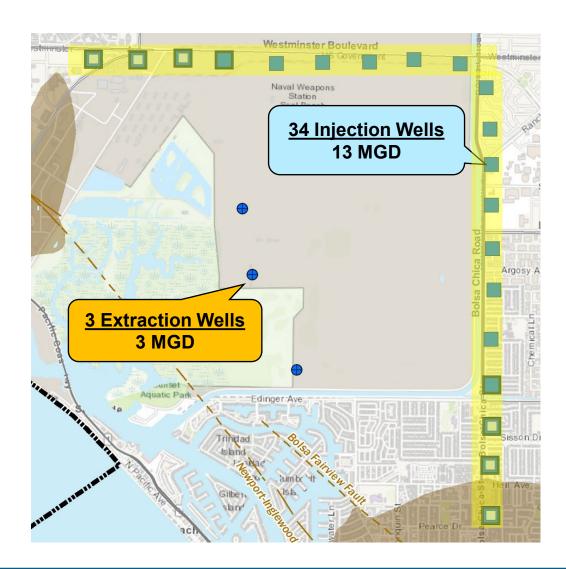

#### **Sunset Gap Seawater Barrier Feasibility Study**



Bill Leever, PG, CHg Principal Hydrogeologist

Pre-Proposal Meeting May 31, 2023



## **Seawater Intrusion Pathways**



ANGE COUNTY

Seawater is intruding inland towards Huntington Beach production wells primarily in the Beta Aquifer.







#### **Schematic Barrier Concept**





#### Feasibility Study Scope of Work

- Evaluate injection water supply
  - GWRS
  - Imported water
  - Deep aquifer groundwater
  - MWD's Carson plant
  - Brackish groundwater





## Feasibility Study Scope of Work

- Evaluate injection water supply
  - GWRS
  - Imported water
  - Deep aquifer groundwater
  - MWD's Carson plant
  - Brackish groundwater
- Extraction well siting and groundwater discharge
  - Injection water supply
  - Sewer
  - Surface waters
- Injection barrier alignment
- Project concept, 10% design and
- Feasibility Study report
- Test well implementation plan

Deliverable
Workshop 1
TM 1

Deliverable
Workshop 2
TM 2

Deliverable
Workshop 3
TM 3



#### **Test Well Implementation Plan**

Produce sufficient hydrogeologic data (K,T,S) to refine the number, spacing, and flow rate of the barrier wells

- Test Wells (will become part of future barrier)
  - 9 injection wells at 5 sites
  - 1 Beta/Lambda extraction well
  - 1 Deep aquifer supply well