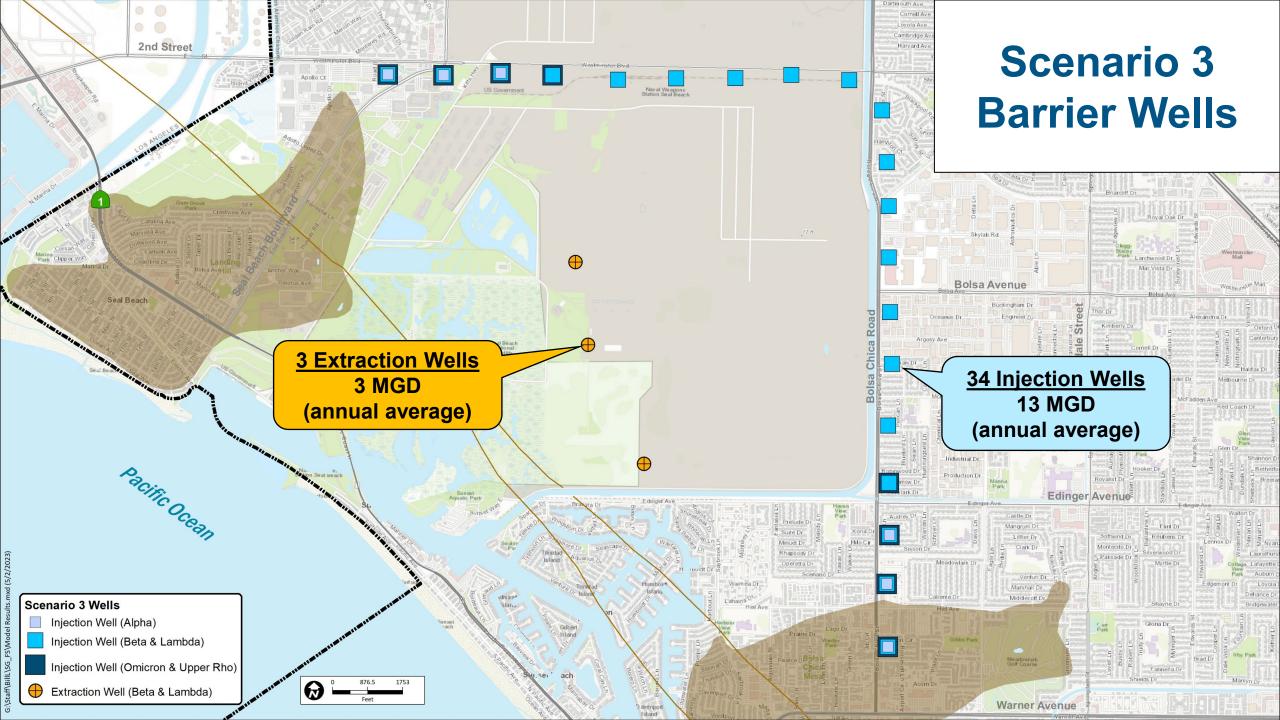

#### **Test Well Implementation Plan**

Produce sufficient hydrogeologic data (K,T,S) to refine the number, spacing, and flow rate of the barrier wells

- Test Wells (will become part of future barrier)
  - 9 injection wells at 5 sites
  - 1 Beta/Lambda extraction well
  - 1 Deep aquifer supply well (if needed)
  - 10 monitoring wells at 5 sites