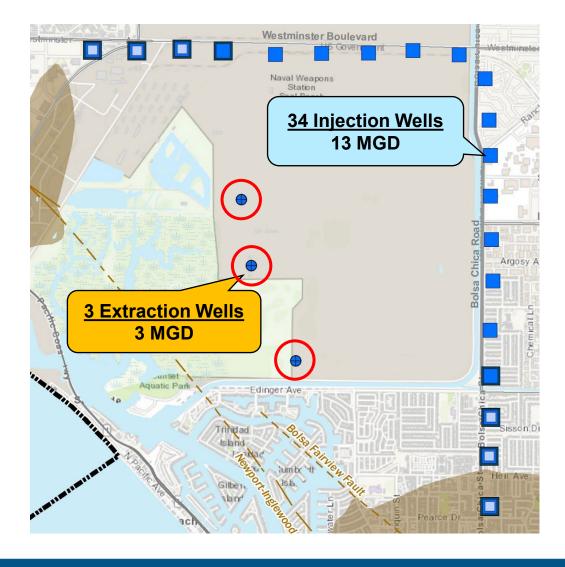

land towards Huntington Beach production wells primarily in the Beta Aquifer.







#### **Schematic Barrier Concept**





#### Feasibility Study Scope of Work

- Evaluate injection water supply
  - GWRS
  - Imported water
  - Deep aquifer groundwater
  - MWD's Carson plant
  - Brackish groundwater





## Feasibility Study Scope of Work

- Evaluate injection water supply
  - GWRS
  - Imported water
  - Deep aquifer groundwater
  - MWD's Carson plant
  - Brackish groundwater
- Extraction well siting and groundwater discharge
  - Injection water supply
  - Sewer
  - Surface waters
- Injection barrier alignment
- Project concept, 10% design and
- Feasibility Study report
- Test well implementation plan

Deliverable
Workshop 1
TM 1

Deliverable
Workshop 2
TM 2

Deliverable
Workshop 3
TM 3



#### **Test Well Implementation Plan**

Produce sufficient hydrogeologic data (K,T,S) to refine the number, spacing, and flow rate of the barrier wells

- Test Wells (will become part of future barrier)
  - 9 injection wells at 5 sites
  - 1 Beta/Lambda extraction well
  - 1 Deep aquifer supply well (if needed)
  - 10 monitoring wells at 5 sites

#### Plan

- 30% design of all testing components
- Data collection equipment and methods
- Data analysis and interpretation methods
- Permitting requirements
- Engineer's estimate for construction, testing, data analysis, and reporting



# Schedule

- RFP Issued: May 18, 2023
- Proposals Due: June 30, 2023, 10:00 a.m.
- Award Agreements: September 21, 2023
- Kick-off Meeting: October 4, 2023
- Final FS Report: October 4, 2024







# **QUESTI