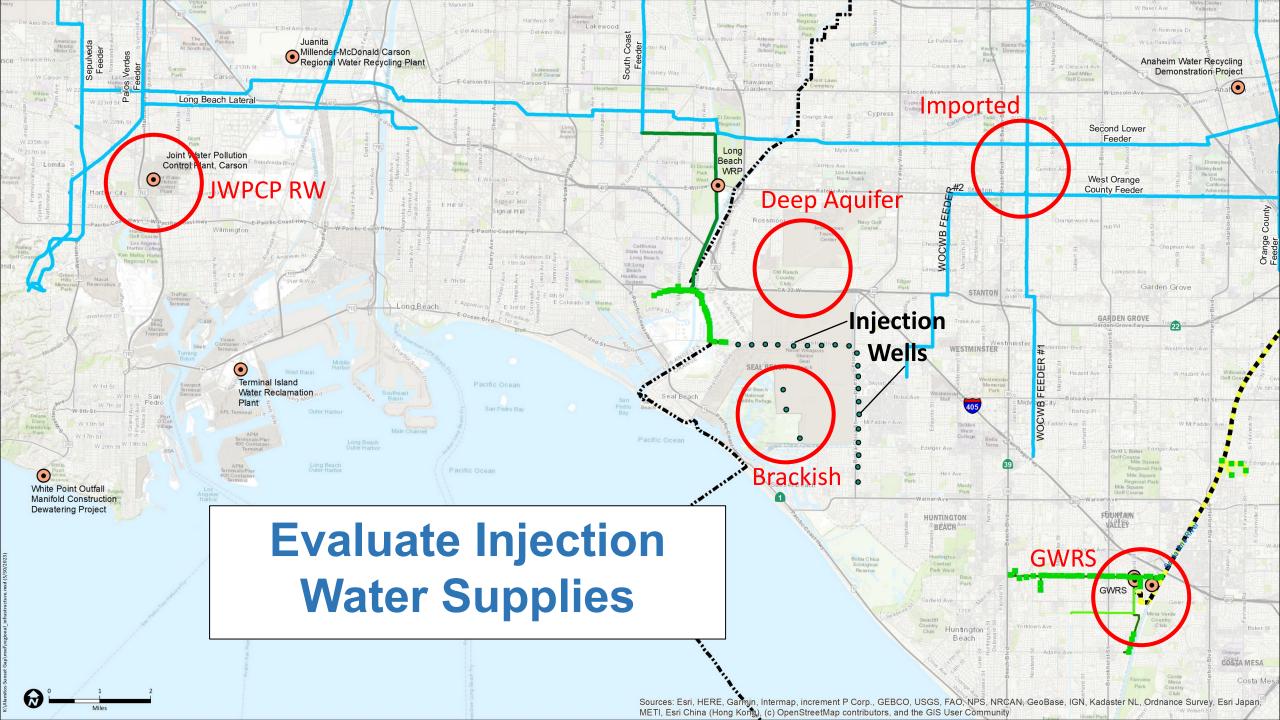

#### Feasibility Study Scope of Work

- Evaluate injection water supply
  - GWRS
  - Imported water
  - Deep aquifer groundwater
  - MWD's Carson plant
  - Brackish groundwater

## Feasibility Study Scope of Work

- Evaluate injection water supply
  - GWRS
  - Imported water
  - Deep aquifer groundwater
  - MWD's Carson plant
  - Brackish groundwater
- Extraction well siting and groundwater discharge
  - Injection water supply
  - Sewer
  - Surface waters
- Injection barrier alignment
- Project concept, 10% design and
- Feasibility Study report
- Test well implementation plan