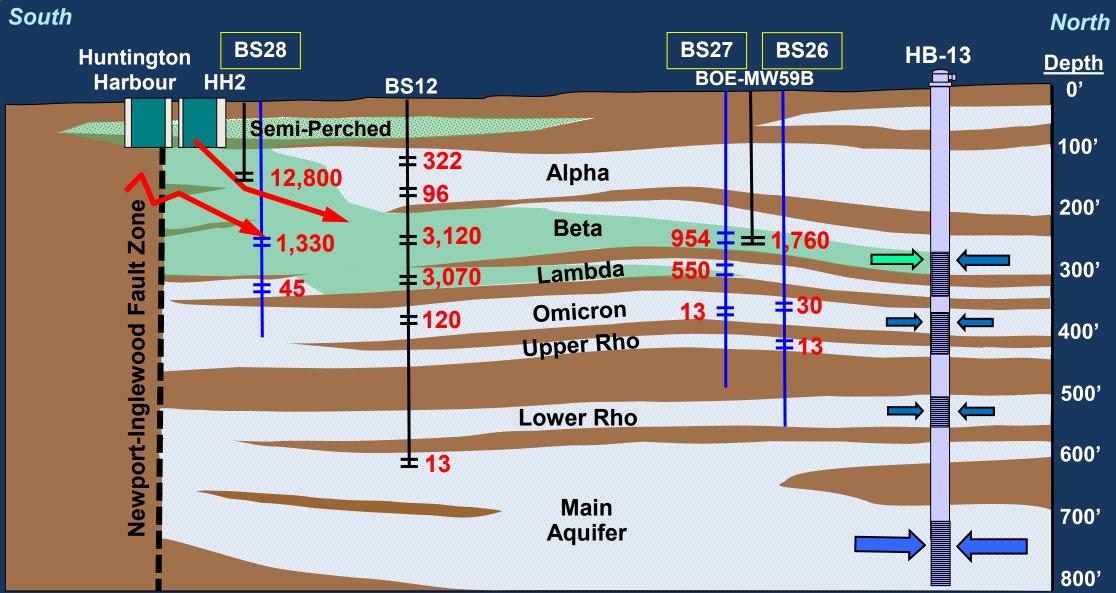

## **Seawater Intrusion Pathways**

ANGE COUNTY

Seawater is intruding inland towards Huntington Beach production wells primarily in the Beta Aquifer.