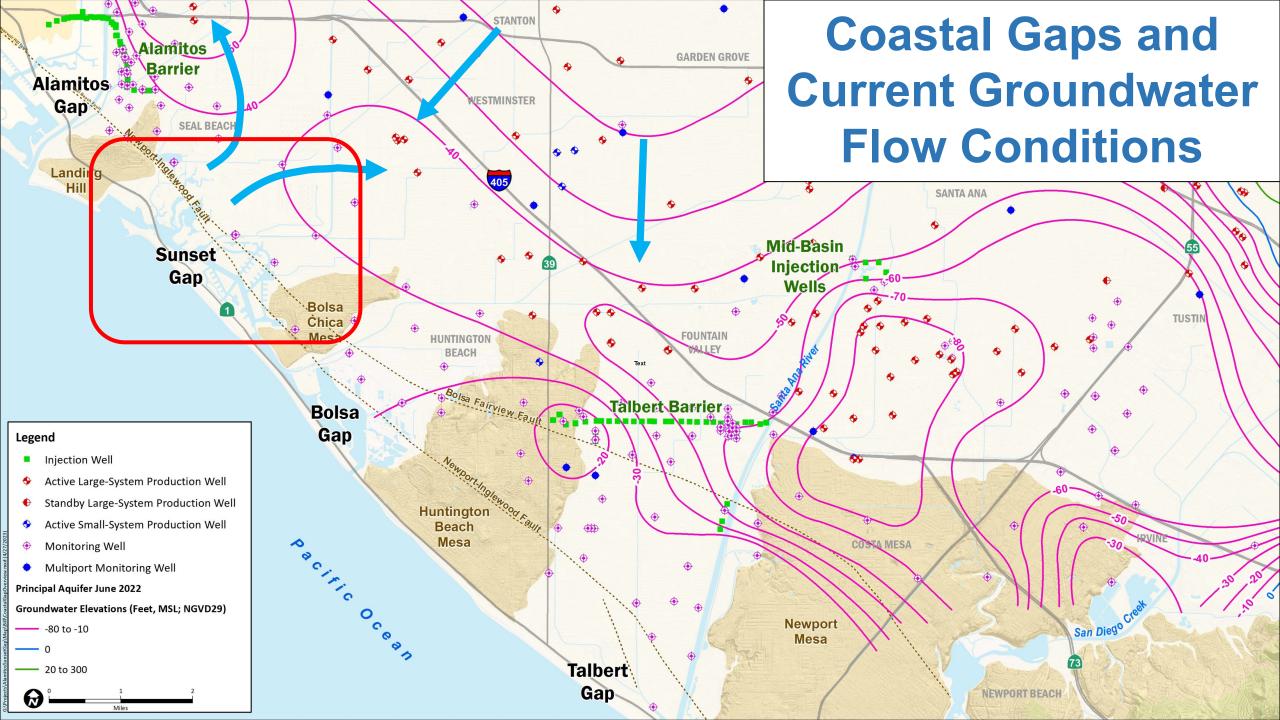

## **Seawater Intrusion Pathways**

ANGE COUNTY

Seawater is intruding inland towards Huntington Beach production wells primarily in the Beta Aquifer.