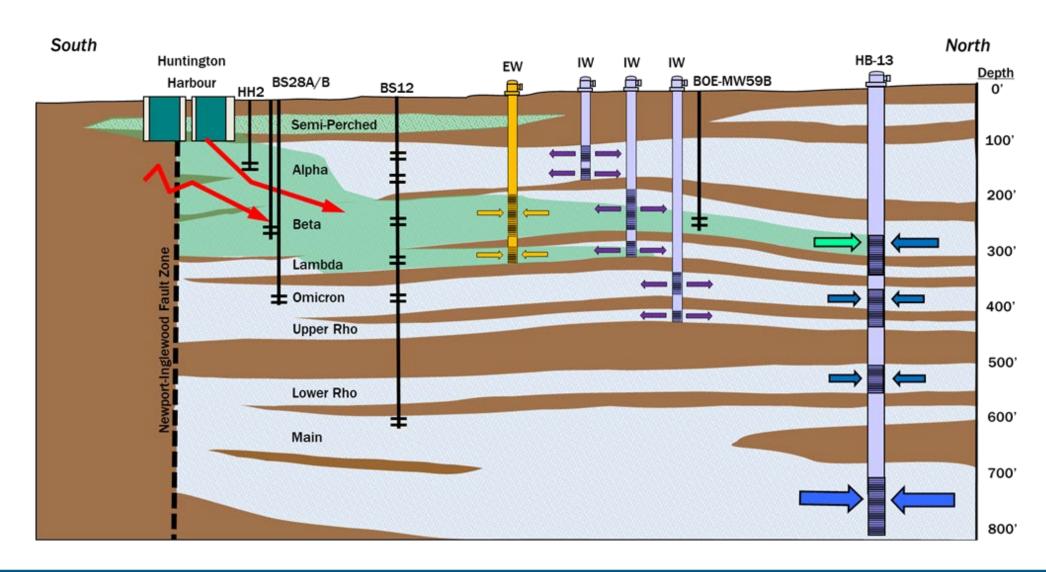

#### **Schematic Barrier Concept**

#### **Test Well Implementation Plan**

Produce sufficient hydrogeologic data (K,T,S) to refine the number, spacing, and flow rate of the barrier wells

- Test Wells (will become part of future barrier)
  - 9 injection wells at 5 sites
  - 1 Beta/Lambda extraction well
  - 1 Deep aquifer supply well (if needed)
  - 10 monitoring wells at 5 sites