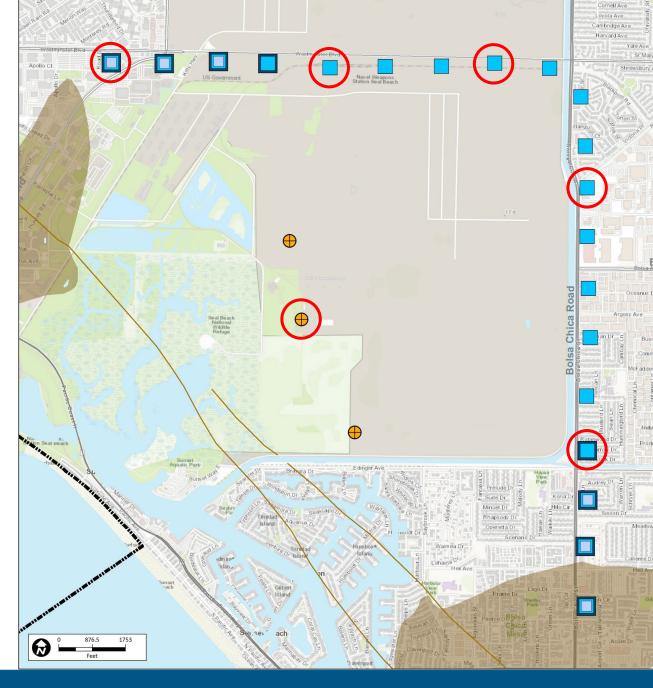

## **Seawater Intrusion Pathways**

ANGE COUNTY

Seawater is intruding inland towards Huntington Beach production wells primarily in the Beta Aquifer.