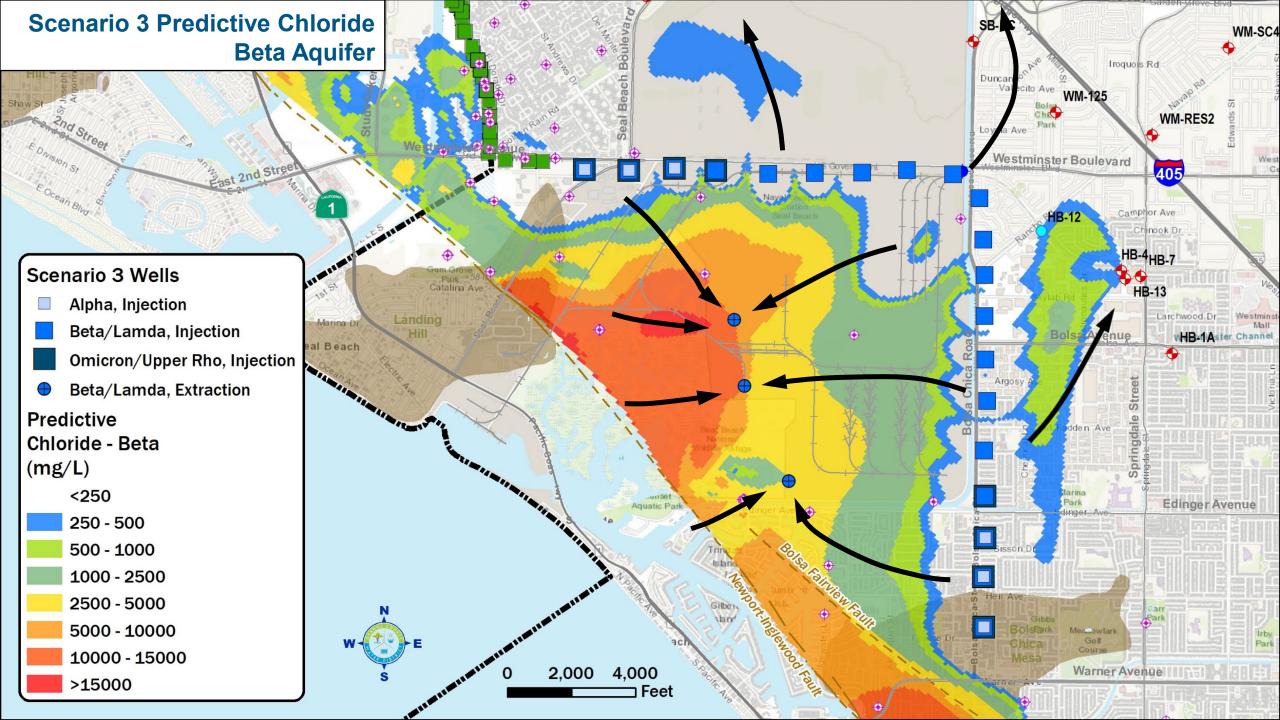

## **Seawater Intrusion Pathways**

ANGE COUNTY

Seawater is intruding inland towards Huntington Beach production wells primarily in the Beta Aquifer.