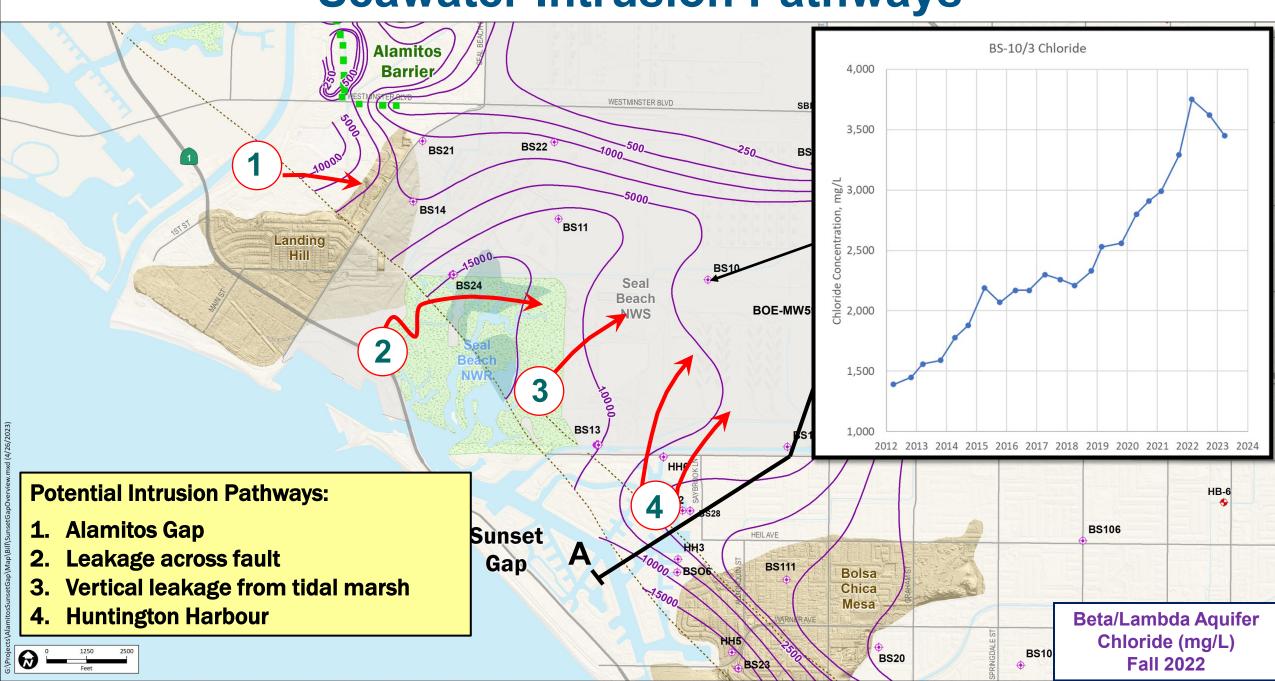

## **Seawater Intrusion Pathways**

ANGE COUNTY

Seawater is intruding inland towards Huntington Beach production wells primarily in the Beta Aquifer.