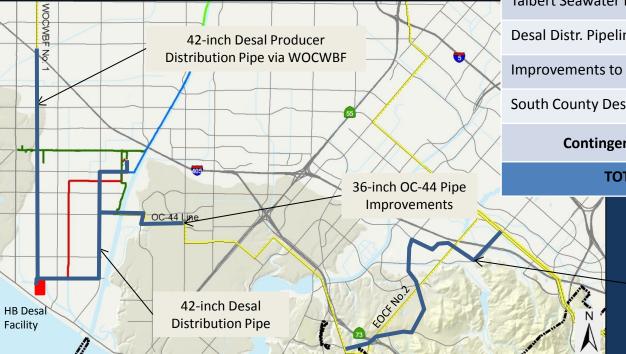

| Facility                                          | Flow<br>(MGD) | Capital Cost<br>(\$M) |
|---------------------------------------------------|---------------|-----------------------|
| Burris Outlet                                     | -             | \$1                   |
| Desal Producer Dist. Pipeline and WOCWBF Turnouts | 25            | \$40                  |
| Talbert Seawater Barrier                          | 15            | -                     |
| Desal Distr. Pipeline                             | -             | \$33                  |
| Improvements to OC-44                             | -             | \$12                  |
| South County Desal Pipeline                       | 10            | \$39                  |
| Contingency (30%)                                 | -             | \$36                  |
| TOTAL                                             | 50            | \$161                 |

36-inch South County Desal Distribution Pipe

(Recharge 15 mgd, Sell 25 mgd to Various Producers & 10 mgd to SOC agencies)

- Majority of desal water sold directly to Producers (less infrastructure needed)
- No injection wells required
- GWRS Final Expansion costs to remain unchanged
- Can sell water at higher rate to South Orange County agencies

(Recharge 15 mgd, Sell 25 mgd to Various Producers & 10 mgd to SOC agencies)

- Talbert Barrier operates 24/7/365 (down time exposure)
- Adds \$80/af to cost of project pumping water out of ground
- Need to establish agreement with Producers for direct sale
- Need WOCWB approval
- Potential agreement with MWDOC for direct sale
- MWDOC/OCWD to sell water to agencies outside of OCWD service area