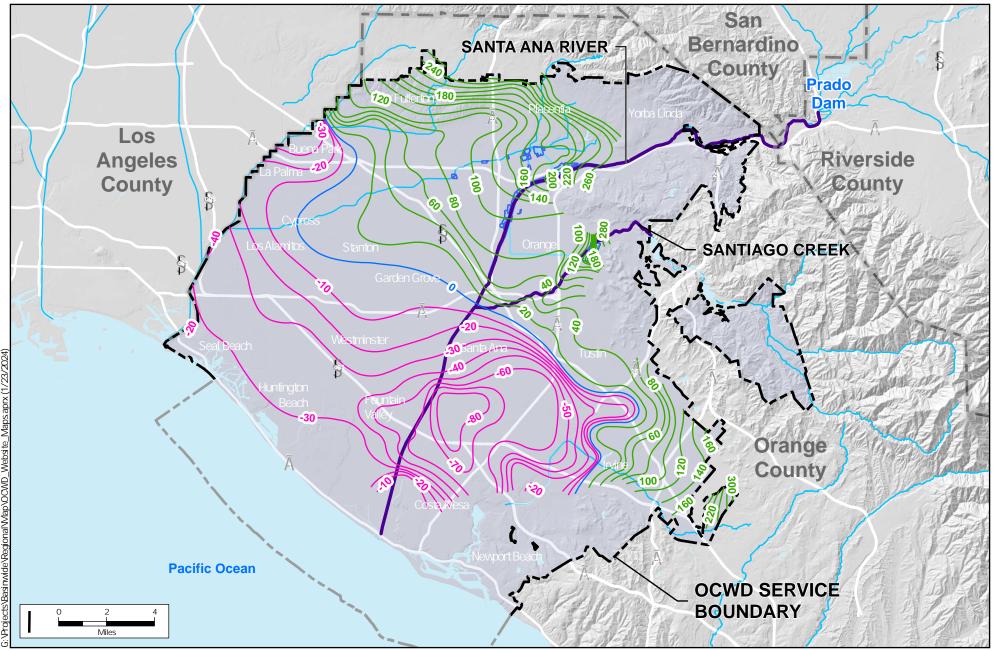

Groundwater Elevat on Contours for the Principal Aquifer (June 2023)

> Date Prepared: 1/2/2024