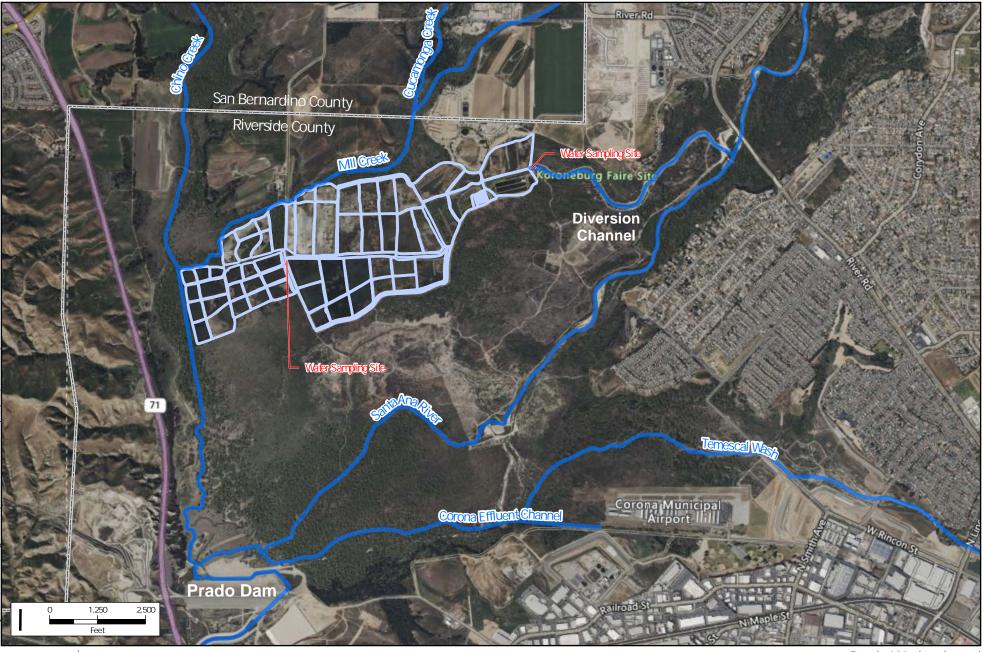

Major Rivers/Streams

Prado Wetlands
County Boundary

DISCLAIMER: This map is provided only as a convenience to the user to provide general information. The Orange County Water District (OCWD) does not regularly update this map or its information. It is provided in an "as-is" condition for viewing, accessing, copying, distributing, and otherwise using at your own risk. The map and its information should be considered outdated and not relied upon for any legal, engineering, surveying, or similar purposes. OCWD makes no representation or warranty of any kind, whether express or implied, regarding the map or any of its information. By accessing the map, you release the OCWD from any liability for any injury or damage resulting from your reliance upon the map or any of its information.

Prado Wetlands and Basin Locat on

> Date Prepared: 1/2/2024