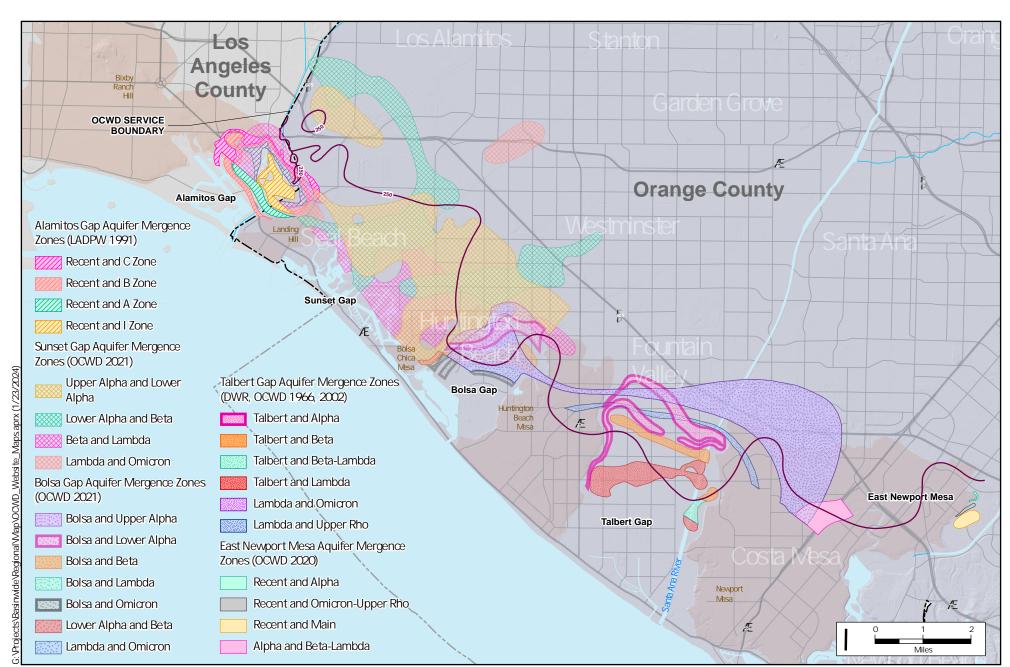

250 mg/L Chloride Contour (2022)

DISCLAIMER: This map is provided only as a convenience to the user to provide general information. The Orange County Water District (OCWD) does not regularly update this map or its information. It is provided in an "as-is" condition for viewing, accessing, copying, distributing, and otherwise using at your own risk. The map and its information should be considered outdated and not relied upon for any legal, engineering, surveying, or similar purposes. OCWD makes no representation or warranty of any kind, whether express or implied, regarding the map or any of its information. By accessing the map, you release the OCWD from any liability for any injury or damage resulting from your reliance upon the map or any of its information.

Coastal Aquifer Mergence Zones and Chloride Concentrat on

Date Prepared: 1/2/2024